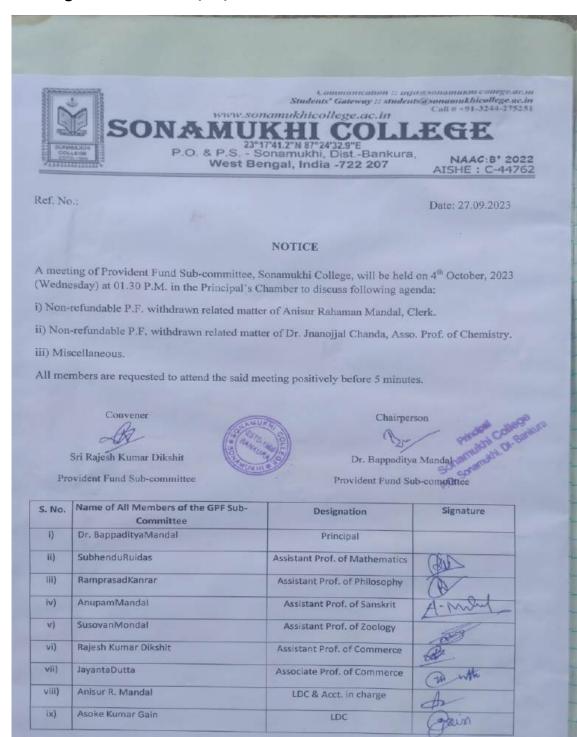

### SONAMUKHI COLLEGE

P.O. & P.S. - Sonamukhi, Dist.-Bankura West Bengal, India -722 207

NAAC:B\* 2022 AISHE: C-44762

Date: 03/07/2023

Ref. No.: 202307031120/SC/GB/2

#### NOTICE

A General meeting of Governing Body, Sonamukhi College will be held at 3-30PM on Thursday, the 13<sup>th</sup> July of 2023. All members are requested to attend the meeting positively to discuss on following agenda.

Venue: Principal's Chamber, Sonamukhi College

Date: 13/07/2023 & Time: 3-30 PM

Secretary, G.B.
&Principal
Sonamukhi College
Principal & Secretary
SONAMUKHI COLLEGE
D. Sonamukhi (Banggraf

#### Agenda:

- 1. To confirm the proceedings of last G.B. Meeting held on 24/03/2023 and circular resolution dated 27/6/2023.
- 2. To consider the matter(s) arising out of the said proceedings and resolution.
- 3. To consider (i) Recommendation(s) of Finance Sub-Committee based on recommendation(s) of other sub-committees, (ii) PF sub-committee regarding transfer / withdrawal (including retirement cases) Ananda Das Rs.
- To report on RTI application by S. Halder (by emails on 28<sup>th</sup> & 29<sup>th</sup> June 2023).
- 5. To consider the revised-formation of all sub-committees (except FC) for academic session 2023-24 & onwards.
- 6. Detail reporting regarding e-pension uploading of TS & NTS (MD, AD & ARM).
- To approve the completion of courses FIP/OP/RC/Conf/Seminar etc. by Teaching members.
- 8. To approve NOC(s) for Ph.D., if any (Irin Parvin 31/5/2023 as Ph. D. Guide under BKU).
- To approve the leaves taken by TS & NTS (if any) including maternity leave (Subhasree Majumdar 13/1/2023 Mat L 19/7/2022 to 12/1/2023 modified, Sudeshna Pal dt 12/4/2023 Mat L 18/4/23 to 12/10/23, Samapti Rudra dt 20/5/2023 Mat L 22/11/2022 to 19/5/2023, Samapti Rudra Med L 28/6/2023 from 1/7/2023 to 10/7/2023, Bidisha Basu Miscarriage Leave dt 22/5/2023 email from 16/5/2023 t 26/6/2023 etc.
- 10. CAS process of Dr. Kuheli Mukhopadhyay, Asst, Prof (transfer case) and Ashis Pandit, Asst. Prof.
- Misc. with the permission of Chair. (correction of confirmation date, NOC for Transfer, Request from Casual staff).

Copy to:

- (1) President, G.B.: Sri Surajit Mukherjee.
- (2) Secretary, G.B. & Principal, Sonamukhi College : Dr. Bappaditya Mandal
- (3) Govt. Nominee: Dr. Joymalya Ghar, Bishnupur District Hospital
- (4) Govt. Nominee: Mr. Udaychand Saha, Asso. Prof. of Chemistry, Indas Mahavidyalaya
- (5) Nominee-WB State Council: Dr. Nityananda Patra, Principal, Khatra Adibasi Mahavidyalaya
- (6) Nominee BKU: Ms. Suchitra Mitra, Asso. Prof. of Pol. Sc., Jamini Roy College.
- (7) Nominee BKU: Mr. Arpan Bhattacharya, Asst. Prof. of Pol. Sc., Ramananda College
- (8) Teachers' Representative : Dr. Ratul Saha, Dept of Economics
- (9) Teachers' Representative : Dr. Dipak Kumar Hens, Dept of Botany,
- (10) Teachers' Representative : Mr. Manas Kr. Ganguli, Central Library
- (11) NTS representative : Mr. Anisur R. Mandal, Accountant-in-Charge
- (12) Students' Representative : DPI instruction yet to receive.