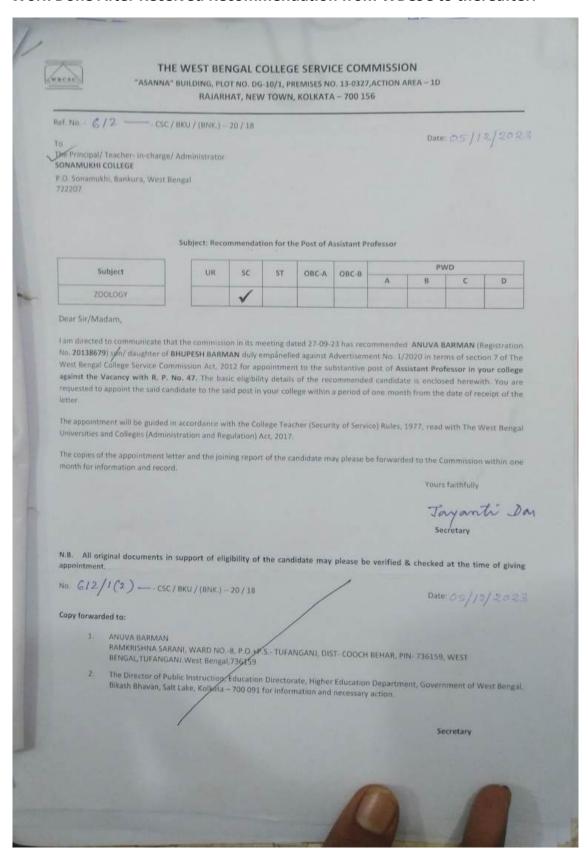

# 6.2.2

The functioning of the institutional bodies is effective and efficient as visible from policies, administrative setup, appointment and service rules, procedures, etc.