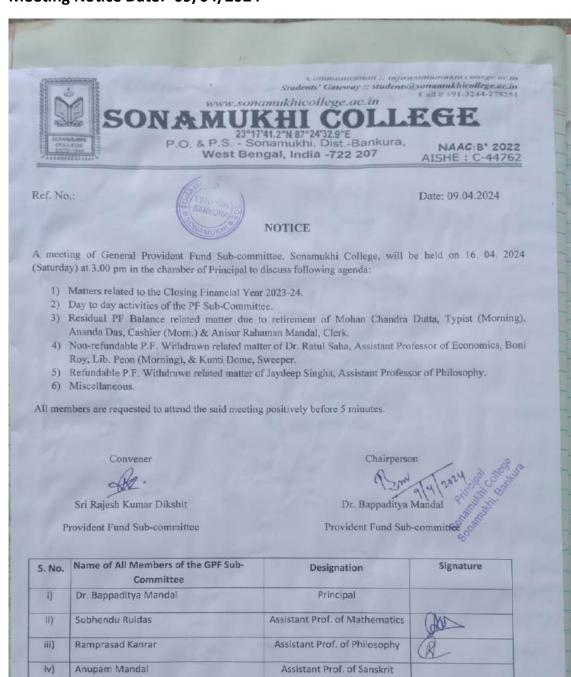

| Assistant Prof. of Mathematics | (BUD)     |
| III)   | RamprasadKanrar                                  | Assistant Prof. of Philosophy  | a-        |
| iv)    | AnupamMandal                                     | Assistant Prof. of Sanskrit    | A. Mular  |
| v)     | SusovanMondal                                    | Assistant Prof. of Zoology     | 6         |
| vi)    | Rajesh Kumar Dikshit                             | Assistant Prof. of Commerce    | 20.       |
| vii)   | JayantaDutta                                     | Associate Prof. of Commerce    | Putti     |
| viii)  | Asoke Kumar Gain                                 | LDC & HC in charge             | Roin      |



### Meeting Resolution Date: - 06/03/2024



### Meeting Notice Date: - 09/04/2024



| S. No. | Name of All Members of the GPF Sub-<br>Committee | Designation                    | Signature |
|--------|--------------------------------------------------|--------------------------------|-----------|
| i)     | Dr. Bappaditya Mandal                            | Principal                      |           |
| ii)    | Subhendu Ruidas                                  | Assistant Prof. of Mathematics | (2012)    |
| iii)   | Ramprasad Kanrar                                 | Assistant Prof. of Philosophy  | (R)       |
| iv)    | Anupam Mandal                                    | Assistant Prof. of Sanskrit    |           |
| v)     | Susobhan Mondal                                  | Assistant Prof. of Zoology     | 200       |
| vi)    | Rajesh Kumar Dikshit