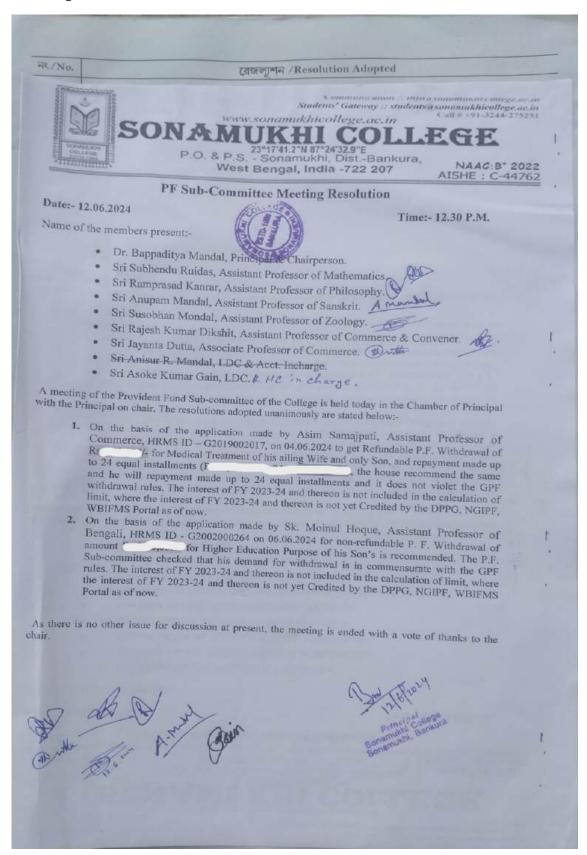

#### Rt / No. মিটিং রেজল্যুশন বহি MEETING RESOLUTION BOOK Sonamukhi College Governing Body Meeting Resolution Date &Time::13<sup>th</sup> July 2023 at 3:30 PM Meeting No.:: 2020-23/14 3. F Signature with Date Members Present President - Sri Surajit Mukherjee, 3. A. 1) Sonamakuhi Municipality sh Dr. Bappaditya Mandal, Secretary, G.B. 2) ar & Principal, Sonamukhi College of Govt. Nominee - Dr. Joymalya Ghar, 3) ( Physician, Bishnupur N Govt. Nominee - Mr. Uday Chand Saha, no 4) Asst. Prof. of Chemistry, Indus Mahavidyalaya WBSCHE Nominee - Dr. Nityananda Patra, 5) D Principal, Khatra Adibasi Mahavidyalaya 50 BKU Nominee - Mr. Arpan Bhattacharya, de 6) Assistant Prof. of Pol. Sc. Ramananda College BKU Nominee - Suchitra Mitra, Th 7) Associate Professor of Pol. Sc., Jamini Roy College Jo Teachers' Representative - Dr. Ratul Saha, m 8) Assistant Professor of Economics for Sipak Kumar Heus Hanas Kumar Compt. Teachers' Representative - Dr. Dipak Kr. Hens, ap 9) At leas Assistant Professor of Botany (13 Teachers' Representative - Manas Kr. Ganguli, 10) rec Librarian, Central Library NTS Representative - Anisur Rahaman Mandal, do at 11) by LDC & Accountant-in-Charge Students' Representative Bis 12) G.S. (As per Instruction from DPI) ear ma The general (13th July 2023 Thursday) meeting is started with the members present today. Co The meeting is convened in the name of Hon'ble President of Governing Body, Sonamukhi College. The meeting is presided by sea at a 3 B. R The detail of minutes resolved unanimously in this house today are; Ba the 1. The resolutions adopted in the GB meeting held on 24th March 2023 and resolution by circular rec on 28th June 2023 are confirmed. the No issue of rectification or modification is suggested of the minutes of last general meeting, so it is remain unchanged. 1 of 6: 13th July 2023 SMC/GB/2020\_23/14 quare, Kolkata- 73 Pb. 2241-9575, 2241-6838 SHARAT STATIONERS