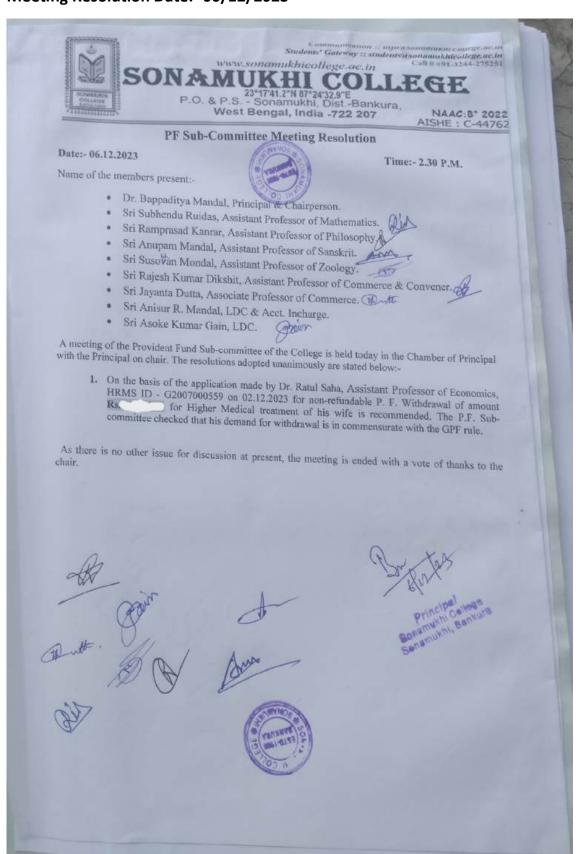

#### Agenda:

- 1. To confirm the proceedings of last G.B. Meeting held on 24/03/2023 and circular resolution dated 27/6/2023.
- 2. To consider the matter(s) arising out of the said proceedings and resolution.
- 3. To consider (i) Recommendation(s) of Finance Sub-Committee based on recommendation(s) of other sub-committees, (ii) PF sub-committee regarding transfer / withdrawal (including retirement cases) Ananda Das Rs.
- To report on RTI application by S. Halder (by emails on 28<sup>th</sup> & 29<sup>th</sup> June 2023).
- 5. To consider the revised-formation of all sub-committees (except FC) for academic session 2023-24 & onwards.
- 6. Detail reporting regarding e-pension uploading of TS & NTS (MD, AD & ARM).
- To approve the completion of courses FIP/OP/RC/Conf/Seminar etc. by Teaching members.
- 8. To approve NOC(s) for Ph.D., if any (Irin Parvin 31/5/2023 as Ph. D. Guide under BKU).
- To approve the leaves taken by TS & NTS (if any) including maternity leave (Subhasree Majumdar 13/1/2023 Mat L 19/7/2022 to 12/1/2023 modified, Sudeshna Pal dt 12/4/2023 Mat L 18/4/23 to 12/10/23, Samapti Rudra dt 20/5/2023 Mat L 22/11/2022 to 19/5/2023, Samapti Rudra Med L 28/6/2023 from 1/7/2023 to 10/7/2023, Bidisha Basu Miscarriage Leave dt 22/5/2023 email from 16/5/2023 t 26/6/2023 etc.
- 10. CAS process of Dr. Kuheli Mukhopadhyay, Asst, Prof (transfer case) and Ashis Pandit, Asst. Prof.
- Misc. with the permission of Chair. (correction of confirmation date, NOC for Transfer, Request from Casual staff).