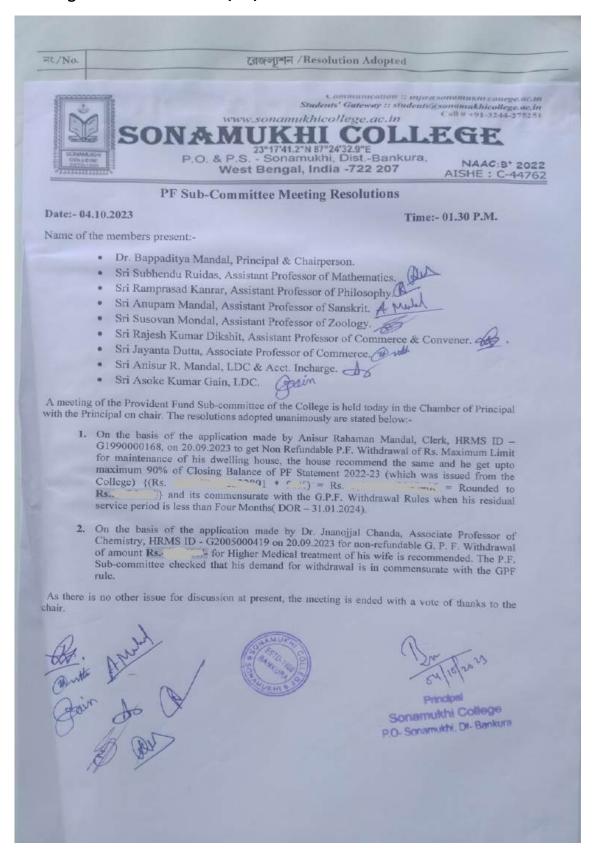

#### Rt / No. মিটিং রেজল্যুশন বহি MEETING RESOLUTION BOOK Sonamukhi College Governing Body Meeting Resolution Date &Time::13<sup>th</sup> July 2023 at 3:30 PM Meeting No.:: 2020-23/14 3. F Signature with Date Members Present President - Sri Surajit Mukherjee, 3. A. 1) Sonamakuhi Municipality sh Dr. Bappaditya Mandal, Secretary, G.B. 2) ar & Principal, Sonamukhi College of Govt. Nominee - Dr. Joymalya Ghar, 3) ( Physician, Bishnupur N Govt. Nominee - Mr. Uday Chand Saha, no 4) Asst. Prof. of Chemistry, Indus Mahavidyalaya WBSCHE Nominee - Dr. Nityananda Patra, 5) D Principal, Khatra Adibasi Mahavidyalaya 50 BKU Nominee - Mr. Arpan Bhattacharya, de 6) Assistant Prof. of Pol. Sc. Ramananda College BKU Nominee - Suchitra Mitra, Th 7) Associate Professor of Pol. Sc., Jamini Roy College Jo Teachers' Representative - Dr. Ratul Saha, m 8) Assistant Professor of Economics for Sipak Kumar Heus Hanas Kumar Compt. Teachers' Representative - Dr. Dipak Kr. Hens, ap 9) At leas Assistant Professor of Botany (13 Teachers' Representative - Manas Kr. Ganguli, 10) rec Librarian, Central Library NTS Representative - Anisur Rahaman Mandal, do at 11) by LDC & Accountant-in-Charge Students' Representative Bis 12) G.S. (As per Instruction from DPI) ear ma The general (13th July 2023 Thursday) meeting is started with the members present today. Co The meeting is convened in the name of Hon'ble President of Governing Body, Sonamukhi College. The meeting is presided by sea at a 3 B. R The detail of minutes resolved unanimously in this house today are; Ba the 1. The resolutions adopted in the GB meeting held on 24th March 2023 and resolution by circular rec on 28th June 2023 are confirmed. the No issue of rectification or modification is suggested of the minutes of last general meeting, so it is remain unchanged. 1 of 6: 13th July 2023 SMC/GB/2020\_23/14 quare, Kolkata- 73 Pb. 2241-9575, 2241-6838 SHARAT STATIONERS