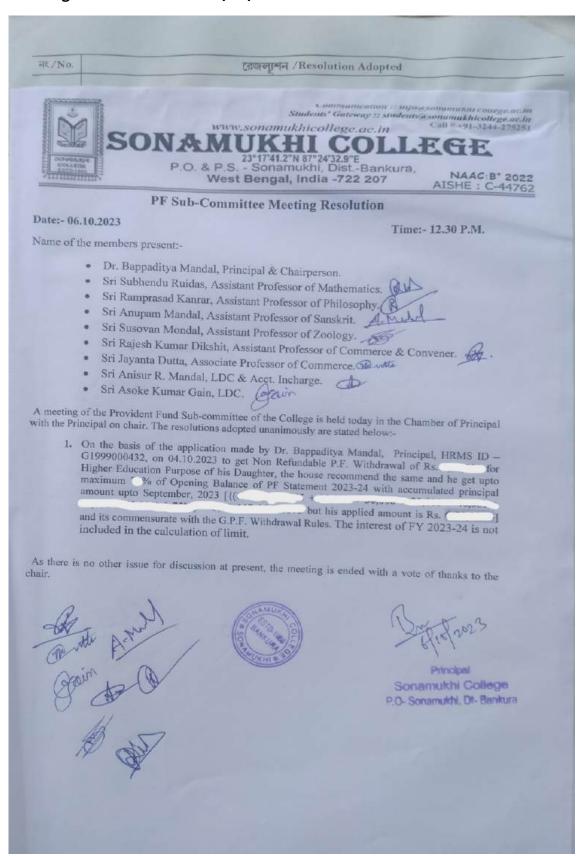

#### Agenda:

- 1. To confirm the proceedings of last G.B. Meeting held on 24/03/2023 and circular resolution dated 27/6/2023.
- 2. To consider the matter(s) arising out of the said proceedings and resolution.
- 3. To consider (i) Recommendation(s) of Finance Sub-Committee based on recommendation(s) of other sub-committees, (ii) PF sub-committee regarding transfer / withdrawal (including retirement cases) Ananda Das Rs.
- To report on RTI application by S. Halder (by emails on 28<sup>th</sup> & 29<sup>th</sup> June 2023).
- 5. To consider the revised-formation of all sub-committees (except FC) for academic session 2023-24 & onwards.
- 6. Detail reporting regarding e-pension uploading of TS & NTS (MD, AD & ARM).
- To approve the completion of courses FIP/OP/RC/Conf/Seminar etc. by Teaching members.
- 8. To approve NOC(s) for Ph.D., if any (Irin Parvin 31/5/2023 as Ph. D. Guide under BKU).
- To approve the leaves taken by TS & NTS (if any) including maternity leave (Subhasree Majumdar 13/1/2023 Mat L 19/7/2022 to 12/1/2023 modified, Sudeshna Pal dt 12/4/2023 Mat L 18/4/23 to 12/10/23, Samapti Rudra dt 20/5/2023 Mat L 22/11/2022 to 19/5/2023, Samapti Rudra Med L 28/6/2023 from 1/7/2023 to 10/7/2023, Bidisha Basu Miscarriage Leave dt 22/5/2023 email from 16/5/2023 t 26/6/2023 etc.
- 10. CAS process of Dr. Kuheli Mukhopadhyay, Asst, Prof (transfer case) and Ashis Pandit, Asst. Prof.
- Misc. with the permission of Chair. (correction of confirmation date, NOC for Transfer, Request from Casual staff).