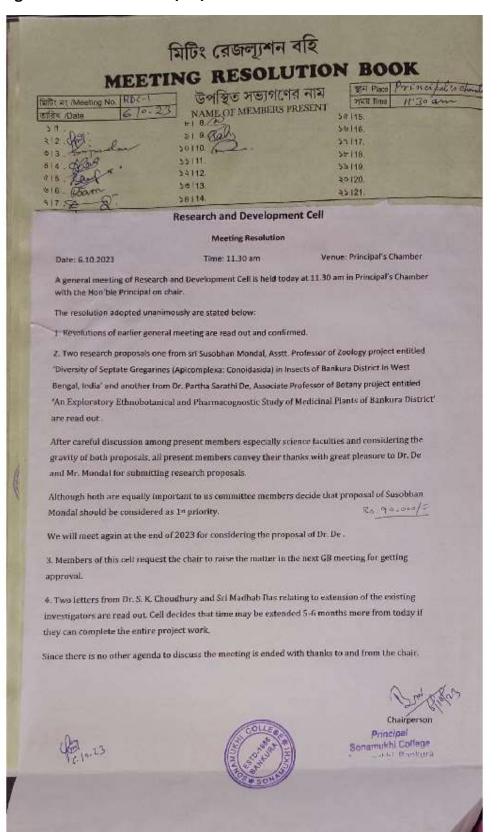

#### Rt / No. মিটিং রেজল্যুশন বহি MEETING RESOLUTION BOOK Sonamukhi College Governing Body Meeting Resolution Date &Time::13<sup>th</sup> July 2023 at 3:30 PM Meeting No.:: 2020-23/14 3. F Signature with Date Members Present President - Sri Surajit Mukherjee, 3. A. 1) Sonamakuhi Municipality sh Dr. Bappaditya Mandal, Secretary, G.B. 2) ar & Principal, Sonamukhi College of Govt. Nominee - Dr. Joymalya Ghar, 3) ( Physician, Bishnupur N Govt. Nominee - Mr. Uday Chand Saha, no 4) Asst. Prof. of Chemistry, Indus Mahavidyalaya WBSCHE Nominee - Dr. Nityananda Patra, 5) D Principal, Khatra Adibasi Mahavidyalaya 50 BKU Nominee - Mr. Arpan Bhattacharya, de 6) Assistant Prof. of Pol. Sc. Ramananda College BKU Nominee - Suchitra Mitra, Th 7) Associate Professor of Pol. Sc., Jamini Roy College Jo Teachers' Representative - Dr. Ratul Saha, m 8) Assistant Professor of Economics for Sipak Kumar Heus Hanas Kumar Compt. Teachers' Representative - Dr. Dipak Kr. Hens, ap 9) At leas Assistant Professor of Botany (13 Teachers' Representative - Manas Kr. Ganguli, 10) rec Librarian, Central Library NTS Representative - Anisur Rahaman Mandal, do at 11) by LDC & Accountant-in-Charge Students' Representative Bis 12) G.S. (As per Instruction from DPI) ear ma The general (13th July 2023 Thursday) meeting is started with the members present today. Co The meeting is convened in the name of Hon'ble President of Governing Body, Sonamukhi College. The meeting is presided by sea at a 3 B. R The detail of minutes resolved unanimously in this house today are; Ba the 1. The resolutions adopted in the GB meeting held on 24th March 2023 and resolution by circular rec on 28th June 2023 are confirmed. the No issue of rectification or modification is suggested of the minutes of last general meeting, so it is remain unchanged. 1 of 6: 13th July 2023 SMC/GB/2020\_23/14 quare, Kolkata- 73 Pb. 2241-9575, 2241-6838 SHARAT STATIONERS