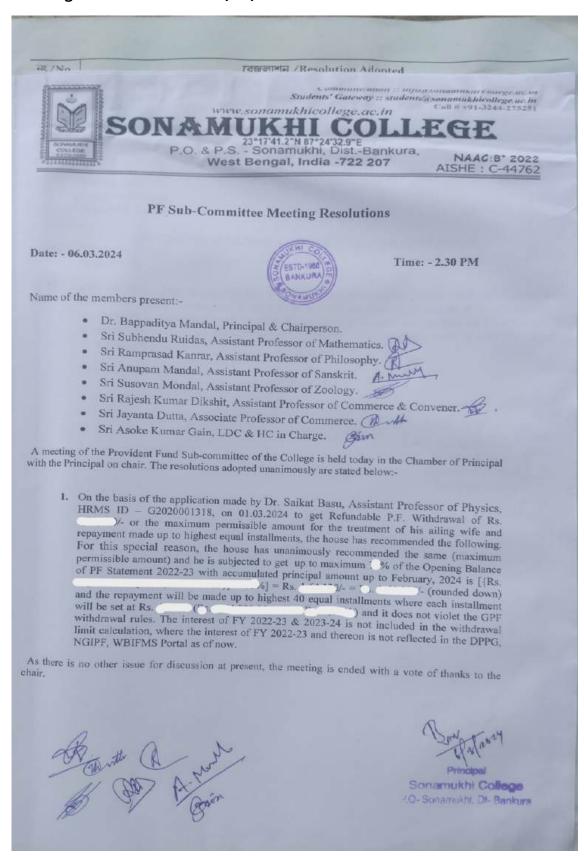

|
| ii)    | SubhenduRuidas                                   | Assistant Prof. of Mathematics | (BUD)     |
| III)   | RamprasadKanrar                                  | Assistant Prof. of Philosophy  | a-        |
| iv)    | AnupamMandal                                     | Assistant Prof. of Sanskrit    | A. Mular  |
| v)     | SusovanMondal                                    | Assistant Prof. of Zoology     | 6         |
| vi)    | Rajesh Kumar Dikshit                             | Assistant Prof. of Commerce    | 20.       |
| vii)   | JayantaDutta                                     | Associate Prof. of Commerce    | Putti     |
| viii)  | Asoke Kumar Gain                                 | LDC & HC in charge             | Roin      |



### Meeting Resolution Date: - 06/03/2024



### Meeting Notice Date: - 09/04/2024



| S. No. | Name of All Members of the GPF Sub-<br>Committee | Designation                    | Signature |
|--------|--------------------------------------------------|--------------------------------|-----------|
| i)     | Dr. Bappaditya Mandal                            | Principal                      |           |
| ii)    | Subhendu Ruidas                                  | Assistant Prof. of Mathematics | (2012)    |
| iii)   | Ramprasad Kanrar                                 | Assistant Prof. of Philosophy  | (R)       |
| iv)    | Anupam Mandal                                    | Assistant Prof. of Sanskrit    |           |
| v)     | Susobhan Mondal                                  | Assistant Prof. of Zoology     | 200       |
| vi)