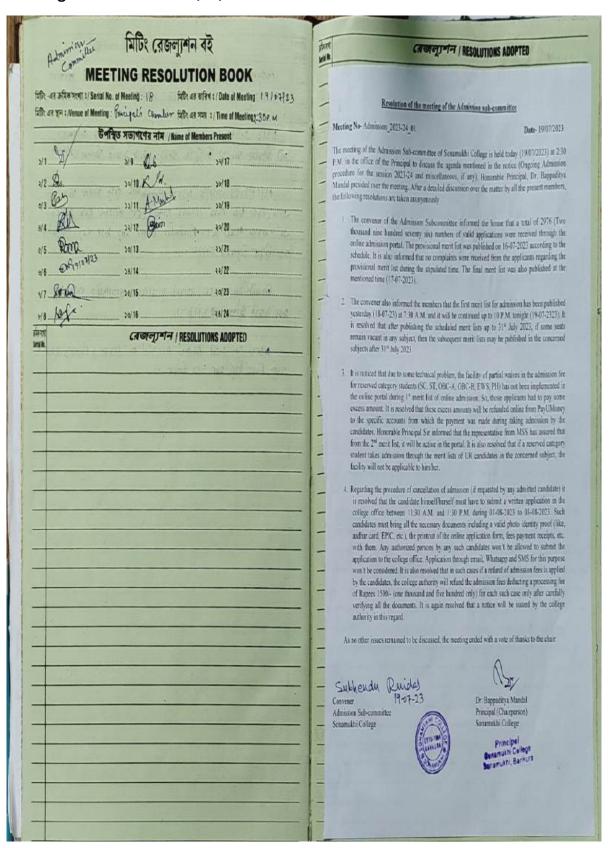

#### Rt / No. মিটিং রেজল্যুশন বহি MEETING RESOLUTION BOOK Sonamukhi College Governing Body Meeting Resolution Date &Time::13<sup>th</sup> July 2023 at 3:30 PM Meeting No.:: 2020-23/14 3. F Signature with Date Members Present President - Sri Surajit Mukherjee, 3. A. 1) Sonamakuhi Municipality sh Dr. Bappaditya Mandal, Secretary, G.B. 2) ar & Principal, Sonamukhi College of Govt. Nominee - Dr. Joymalya Ghar, 3) ( Physician, Bishnupur N Govt. Nominee - Mr. Uday Chand Saha, no 4) Asst. Prof. of Chemistry, Indus Mahavidyalaya WBSCHE Nominee - Dr. Nityananda Patra, 5) D Principal, Khatra Adibasi Mahavidyalaya 50 BKU Nominee - Mr. Arpan Bhattacharya, de 6) Assistant Prof. of Pol. Sc. Ramananda College BKU Nominee - Suchitra Mitra, Th 7) Associate Professor of Pol. Sc., Jamini Roy College Jo Teachers' Representative - Dr. Ratul Saha, m 8) Assistant Professor of Economics for Sipak Kumar Heus Hanas Kumar Compt. Teachers' Representative - Dr. Dipak Kr. Hens, ap 9) At leas Assistant Professor of Botany (13 Teachers' Representative - Manas Kr. Ganguli, 10) rec Librarian, Central Library NTS Representative - Anisur Rahaman Mandal, do at 11) by LDC & Accountant-in-Charge Students' Representative Bis 12) G.S. (As per Instruction from DPI) ear ma The general (13th July 2023 Thursday) meeting is started with the members present today. Co The meeting is convened in the name of Hon'ble President of Governing Body, Sonamukhi College. The meeting is presided by sea at a 3 B. R The detail of minutes resolved unanimously in this house today are; Ba the 1. The resolutions adopted in the GB meeting held on 24th March 2023 and resolution by circular rec on 28th June 2023 are confirmed. the No issue of rectification or modification is suggested of the minutes of last general meeting, so it is remain unchanged. 1 of 6: 13th July 2023 SMC/GB/2020\_23/14 quare, Kolkata- 73 Pb. 2241-9575, 2241-6838 SHARAT STATIONERS