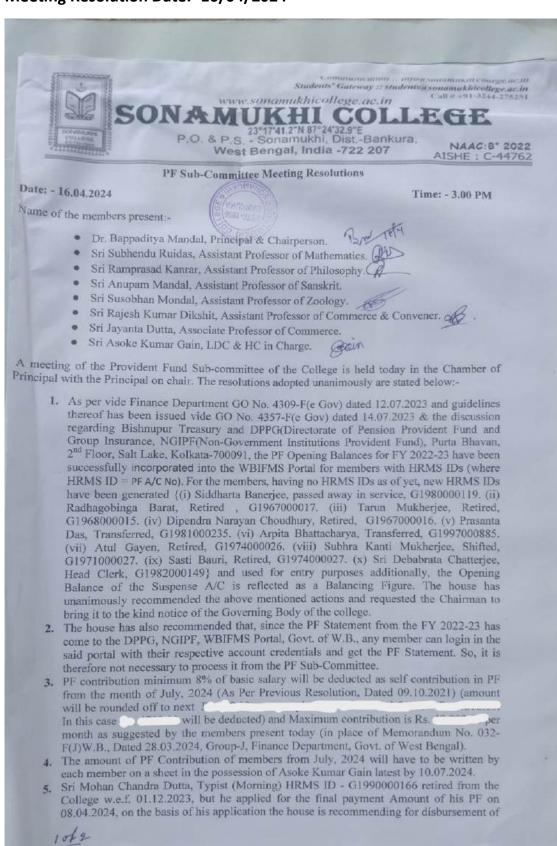

|
| ii)    | Subhendu Ruidas                                  | Assistant Prof. of Mathematics | (2012)    |
| iii)   | Ramprasad Kanrar                                 | Assistant Prof. of Philosophy  | (R)       |
| iv)    | Anupam Mandal                                    | Assistant Prof. of Sanskrit    |           |
| v)     | Susobhan Mondal                                  | Assistant Prof. of Zoology     | 200       |
| vi)    | Rajesh Kumar Dikshit                             | Assistant Prof. of Commerce    | -62.      |
| vii)   | Jayanta Dutta                                    | Associate Prof. of Commerce    |           |
| viii)  | Asoke Kumar Gain                                 | LDC & HC in charge             | Coin      |

### Meeting Resolution Date: - 16/04/2024





23°17'41.2"N 87°24'32.9"E - Sonamukhi, Dist.-Bankura, West Bengal, India -722 207

NAAC: B+ 2022 AISHE: C-44762

The interest of FY 2023-24 and thereon will be disbursed as and when will be available in the DPPG, NGIPF, WBIFMS Portal, Govt. of WB

- 6. Sri Ananda Das, Cashier (Morn.) HRMS ID G1990000167 retired from the College w.e.f. 01.12.2023, but he applied for the final payment Amount of his PF on 08.04.2024, on the basis of his application the house is recommending for disbursement of his . The interest of FY 2023accumulated PF balance Rs. 24 will be disbursed as and when will be available in the DPPG, NGIPF, WBIFMS Portal, Govt. of WB.
- Anisur Rahaman Mandal, Clerk HRMS ID G1990000168 retired from the College w.e.f. 01.02.2024, but he applied for the final payment Amount of his